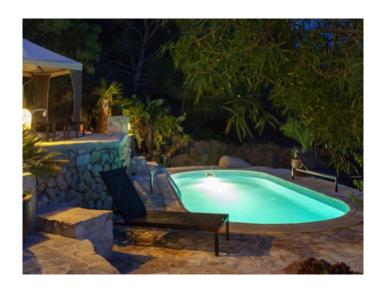

## **ENGLISH**

Charming villa of 200 m2 located in the area of Salinas, land of 600 m2, at 2 minutes from the beaches of Salinas and Es Cavallet and 10 minutes from Ibiza Town. The property is built in 2 floor, on the main level we find living and dining room with satellite Tv LCD, stereo, direct access to the pool, 1 fully equipped kitchen, 1 bedroom with King size bed, LCD Tv and bathroom en suite; 1 another bedroom with LCD Tv and bathroom en suite; in all the rooms and outside there are individual speakers to listen to your favourite music in all the property. The first floor consist in: 1 independent bedroom with bathroom en suite and terrace. The property has a detached guesthouse that consist in: living room with satellite Tv, DVD player and stereo, open kitchen and one bedroom with bathroom en suite. In all the property there is

air conditioner, internet Wi-fi and alarm. The charming atmosphere, the terrace with the pool and the extraordinary view of the sea and Ses Salines make this villa the perfect place to live your holiday with all the comfort that you need. LICENSE: ET- 0452-E ESPAÑOL