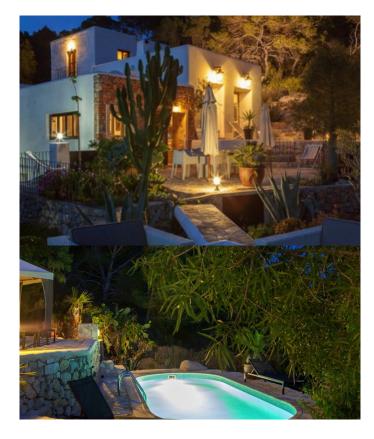

## **ENGLISH**

Charming villa of 200 m2 located in the area of Salinas, land of 600 m2, at 2 minutes from the beaches of Salinas and Es Cavallet and 10 minutes from Ibiza Town. The property is built in 2 floor, on the main level we find living and dining room with satellite Tv LCD, stereo, direct access to the pool, 1 fully equipped kitchen, 1 bedroom with King size bed, LCD Tv and bathroom en suite; 1 another bedroom with LCD Tv and bathroom en suite; in all the rooms and outside there are individual speakers to listen to your favourite music in all the property. The first floor consist in: 1 independent bedroom with bathroom en suite and terrace. The property has a detached guesthouse that consist in: living room with satellite Tv, DVD player and stereo, open kitchen and one bedroom with bathroom en suite. In all the property there is

air conditioner, internet Wi-fi and alarm. The charming atmosphere, the terrace with the pool and the extraordinary view of the sea and Ses Salines make this villa the perfect place to live your holiday with all the comfort that you need. LICENSE: ET- 0452-E ESPAÑOL