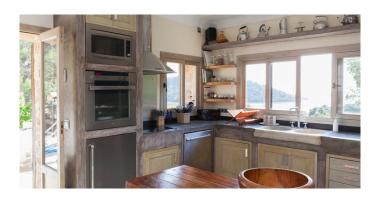

## **ENGLISH**

Charming villa of 200 m2 located in the area of Salinas, land of 600 m2, at 2 minutes from the beaches of Salinas and Es Cavallet and 10 minutes from Ibiza Town. The property is built in 2 floor, on the main level we find living and dining room with satellite Tv LCD, stereo, direct access to the pool, 1 fully equipped kitchen, 1 bedroom with King size bed, LCD Tv and bathroom en suite; 1 another bedroom with LCD Tv and bathroom en suite; in all the rooms and outside there are individual speakers to listen to your favourite music in all the property. The first floor consist in: 1 independent bedroom with bathroom en suite and terrace. The property has a detached guesthouse that consist in: living room with satellite Tv, DVD player and stereo, open kitchen and one bedroom with bathroom en suite. In all the property there is