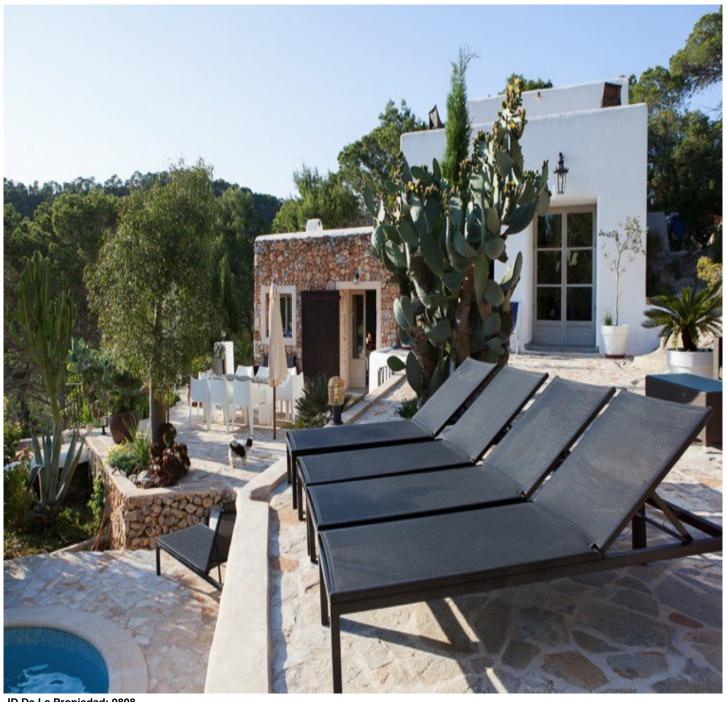

## **ENGLISH**

Charming villa of 200 m2 located in the area of Salinas, land of 600 m2, at 2 minutes from the beaches of Salinas and Es Cavallet and 10 minutes from Ibiza Town. The property is built in 2 floor, on the main level we find living and dining room with satellite Tv LCD, stereo, direct access to the pool, 1 fully equipped kitchen, 1 bedroom with King size bed, LCD Tv and bathroom en suite; 1 another bedroom with LCD Tv and bathroom en suite; in all the rooms and outside there are individual speakers to listen to your favourite music in all the property. The first floor consist in: 1 independent bedroom with bathroom en suite and terrace. The property has a detached guesthouse that consist in: living room with satellite Tv, DVD player and stereo, open kitchen and one bedroom with bathroom en suite. In all the property there is

air conditioner, internet Wi-fi and alarm. The charming atmosphere, the terrace with the pool and the extraordinary view of the sea and Ses Salines make this villa the perfect place to live your holiday with all the comfort that you need. LICENSE: ET- 0452-E ESPAÑOL